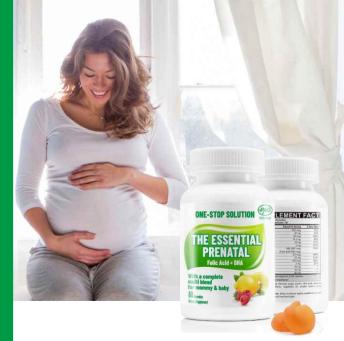

## Prenatal Multi -Vitamin Gummies

**Appearance:** Apple gummy with lemon & berry flavor and yellow color, smooth surface.

**Benefit:** Provide daily vitamins for prenatal women, contain folic acid and DHA, good for baby & mommy.

Daily intake: 2 gummies/day

Coating: Oil coating

Average gummy weight: 2.5 g/piece

## SUPPLEMENT FACT

Serving Size: 2 Gummies Servings Per Container: 30

|             | Amount Per Serving   | % Daily Value* |
|-------------|----------------------|----------------|
| Vitamin A   | 650 mcg              | 72%            |
| Vitamin C   | 30 mg                | 33%            |
| Vitamin D3  | 20 mcg               | 100%           |
| Vitamin E   | 14.3 mg              | 95%            |
| Niacin      | 18 mg                | 113%           |
| Vitamin B6  | 2 mg                 | 117%           |
| Folate      | 680 DEF mcg          | 170%           |
|             | (Folic acid=400 mcg) |                |
| Vitamin B12 | 3.5 mcg              | 146%           |
| Choline     | 10 mg                | 0.4%           |
| lodine      | 150 mcg              | 100%           |
| Zinc        | 3 mg                 | 27%            |
| Omega 3     | 70 mg                | **             |
| -EPA        | 10 mg                | **             |
| -DHA        | 50 mg                | **             |

Percent daily value based on 2,000 calories.

\*\* Daily value not established.

Other Ingredients: Glucose, sugar, pectin, citric acid, sodium citrate, natural flavor, vegetable oil, purple carrot juice concentrated.