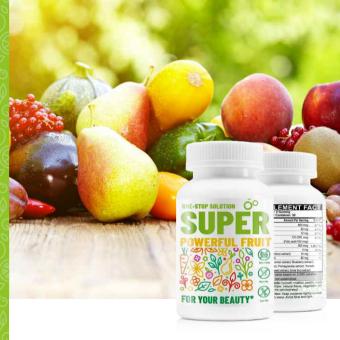

## Super Fruit Gummies

Appearance: Grape gummy with berry flavor and color, smooth surface

Benefit: Radiate. Rejuvenate. Refresh. Look and feel your

hest

Daily intake: 2 gummies/day

Coating: Oil coating Average gummy weight: 2.5 g/piece

## SUPPLEMENT FACT

Serving Size: 2 Gummies Servings Per Container: 30

|                              | Amount Per Serving   | % DV*  |
|------------------------------|----------------------|--------|
| Vitamin A                    | 600 mcg              | 67%    |
| Vitamin C                    | 40 mg                | 44%    |
| Vitamin E                    | 10 mg                | 67%    |
| Folate                       | 170 DFE mcg          | 43%    |
|                              | (Folic acid=100 mcg) |        |
| Biotin                       | 500 mcg              | 1,667% |
| Zinc                         | 4 mg                 | 36%    |
| Silica (From bamboo extract) | 10 mg                | **     |
| Super fruit blend            | 80 mg                | **     |

Acerola berry, Lemon extract, Blueberry extract, Acai berry extract, Pomegranate extract. Tomato extract, Grape seed extract, Amla fruit extract

Percent daily value based on 2,000 calories.

\*\* Daily value not established

Other Ingredients: Glucose, sugar, pectin, citric acid, sodium citrate, natural flavor, vegetable oil, purple carrot juice concentrated