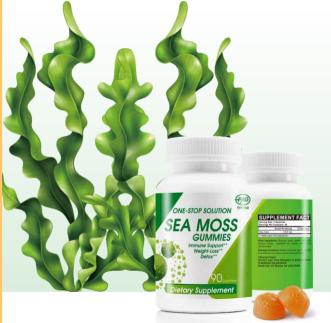

## **Sea Moss Gummies**

**Appearance:** Button gummy with yellow color, smooth surface. **Benefit:** Help you boost your immune system and detox.

Daily intake: 2 gummies/day

Coating: Oil coating

Average gummy weight: 3 g/piece

## SUPPLEMENT FACT

Serving Size: 3 Gummies

Servings Per Container: 30

|          | Amount Per Serving | % Daily Value* |
|----------|--------------------|----------------|
| Sea moss | 1200 mg            | **             |
|          |                    |                |

\*\* Daily value not established

**Other Ingredients:** Glucose, sugar, pectin, citric acid, sodium citrate, vegetable oil, purple carrot juice concentrated.