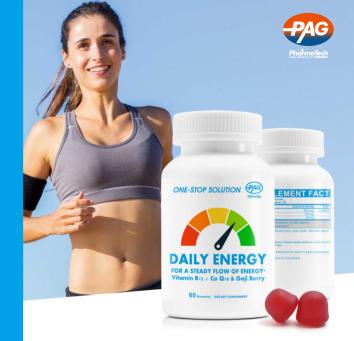

## Daily Energy Gummy

Appearance: Gummy with raspberry flavor

Benefit: Daily energy support without caffeine

Daily intake: 2 gummies/day

Coating: Oil coating

Average gummy weight: 2,500 mg/gummy