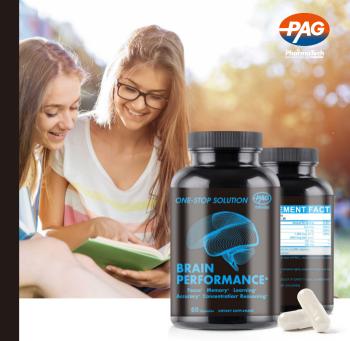

# **Brain Support Hard Capsule**

Appearance: HPMC hard capsule filled with powder Benefit: Nootropic brain support supplement, support focus memory concentration, learning accuracy and reasoning

Daily intake: 2 capsules/day

Size: 0# HPMC

Average filling weight: 500 mg/capsule