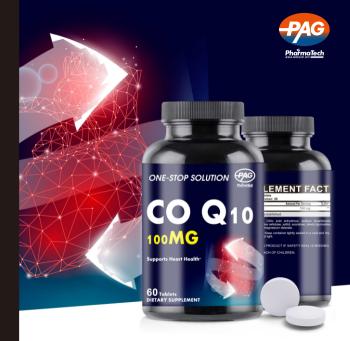

## Q10 50mg Oral Effervescent Tablet

Appearance: Round shaped tablet

**Benefit:** Effervescent tablet bubbles in mouth to let your absorb quickly help heart health support

Daily intake: 1 tablet 2 times daily

Size: Ф 12mm

Average tablet weight: 500 mg/tablet

### **SUPPLEMENT FACT**

Serving Size: 2 Tablets Servings Per Container: 30

| •                             | Amount Per Serving | % DV* |
|-------------------------------|--------------------|-------|
| Coenzyme Q10                  | 100 mg             | **    |
| **Daily value not established |                    |       |

Other Ingredients: Citric acid anhydrous, sodium bicarbonate, sorbitol, microcrystalline cellulose, xylitol, sucralose, steviol glycosides, sweet orange flavor, magnesium stearate.