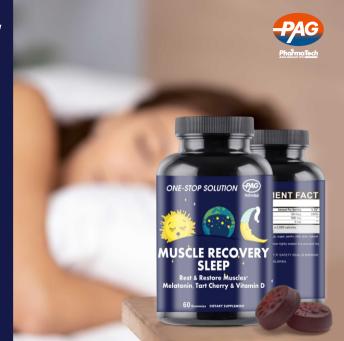

## Muscle Recovery Gummy

Appearance: Gummy with cherry flavor

Benefit: Sleep and Sore Muscle Support

Daily intake: 2 gummies/day

Coating: Oil coating

Average gummy weight: 2,500 mg/gummy