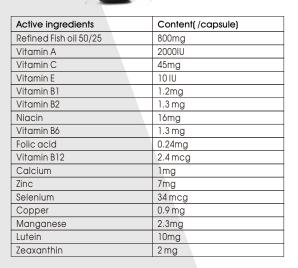

# Softgel Capsule Vegetarian & Enteric Coated Softgels Available

Photo

Label Claim

Omega 3 & Multivitamin & Herbs together to support brain & body health.

Function

Product

|                                                    |                                   | •       |                                                                           |          |
|----------------------------------------------------|-----------------------------------|---------|---------------------------------------------------------------------------|----------|
| Support eye health<br>and cardiovascular<br>health | Bilberry lutein complex           | 800mg   | Bilberry 10,000mg,<br>Lutein 20mg                                         | <b>S</b> |
| Support<br>brain health                            | Omega 3+ Vitamin<br>K2+Vitamin D3 | 503 mg  | Fish oil 50%EPA/ 25%<br>DHA 500 mg, Vitamin D3<br>500IU, Vitamin K2 25mcg |          |
| Support bone and heart health                      | Vitamin K2+Vitamin D3             | 150 mg  | Vitamin D3 5 mcg<br>Vitamin K2 0.1mg                                      | 00       |
| Support cardiovascular system                      | Algae oil DHA                     | 1000mg  | DHA 400 mg                                                                | 9        |
| Support cardiovascular system                      | Krill oil                         | 500mg   | Krill oil 500mg                                                           | <b>3</b> |
| Building strong bones                              | Liquid calcium<br>+Vitamin D3     | 1200 mg | Calcium 240mg,<br>Vitamin D3 200 IU                                       |          |
| Support bone growth & immune system                | Cod liver oil                     | 500mg   | Cod liver oil 500mg                                                       |          |
| Support immune<br>system                           | Propolis                          | 270 mg  | Propolis 30 mg                                                            | 93       |
| Support immune system                              | Red Korea Ginseng                 | 500mg   | Red Korea Ginseng 34mg ,<br>Ginsenosides 10mg                             |          |
| Support brain health                               | Flaxseed oil                      | 1000mg  | Flaxseed oil 50%<br>ALA 1000mg                                            | 5        |
|                                                    |                                   |         |                                                                           |          |