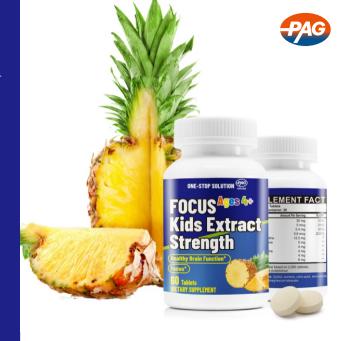

#### Kids Brain Health Chewable Tablet

Appearance: Round shaped tablet with pineapple flavor. Benefit: Kids Extra Strength Daily Chewable for Brain

Health Support.

Daily intake: 2 chewable tablets daily.

Size: Ф 10mm.

Average tablet weight: 500 mg/tab.

#### SUPPLEMENT FACT

Serving Size: 2 Tablets

Servings Per Container: 30

|                     | Amount Per Serving | % DV* |
|---------------------|--------------------|-------|
| Vitamin C           | 30 mg              | 33%   |
| Vitamin D3          | 5 mcg              | 25%   |
| Vitamin E           | 5.4 mg             | 36%   |
| Vitamin B12         | 5.6 mcg            | 233%  |
| Phosphatidylcholine | 12.5 mg            | **    |
| Phosphatidylserine  | 5 mg               | **    |
| Bilberry powder     | 4 mg               | **    |
| N-Acetyl L-tyrosine | 4 mg               | **    |
| Inositol            | 4 mg               | **    |
| Coenzyme Q10        | 8 mg               | **    |