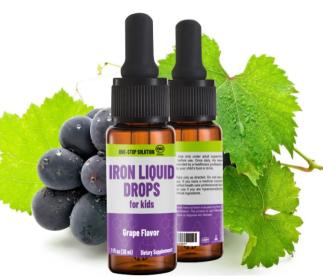

#### **Iron Drop**

**Appearance:** Brown liquid filled in bottle with graduated dropper.

Benefit: Children's Liquid Iron Supplement for Iron

Deficiency.

Daily intake: Add 1ml to your kids favorite dish or drink.

Net weight: 1 fl oz (30 ml).

#### **SUPPLEMENT FACT**

Serving Size: 1 ml

Servings Per Container: 30

|                       | Amount Per Serving | % DV* |
|-----------------------|--------------------|-------|
| Iron                  | 3.5 mg             | 50%** |
| Acerola cherry powder | 3 mg               | **    |
| Elderberry powder     | 3 mg               | **    |

\*\*Daily Value not established.

\*\*Percentage Daily Value are based on 1,000 calories.

Other Ingredients: Purified water,  $\beta$ -cyclodextrin, grape flavor, xylitol, citric acid, potassium sorbate, red grape juice concentrate.