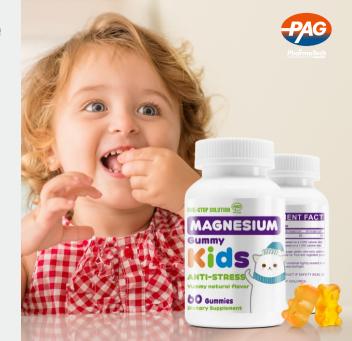

## **Kids Magnesium Citrate Gummy**

Appearance: Gummy bear with natural mango flavor. Benefit: Magnesium Citrate Gummies by PAG to Calm, Stress Relief, Bone, Nerve and Gut Health for Kids. Daily intake: Ages 2~3 years, take one (1) gummy per day. Ages over 4+ take two (2) gummies daily.

Coating: Oil coating.

Average gummy weight: 2,500 mg/gummy.

#### SUPPLEMENT FACT

Serving Size: 1 Gummy Servings Per Container: 60

|           | Amount Per Serving | %DV for Ages 2~3 yrs* | %DV for Ages 4+ yrs** |
|-----------|--------------------|-----------------------|-----------------------|
| Magnesium | 50 mg              | 63%                   | 12%                   |

\*\*Percent Daily Value are based on a 2,000 calorie diet.
\*Percent Daily Value are based on a 1,000 calorie diet.

Other Ingredients: Glucose, sugar, pectin, citric acid, sodium citrate, natural flavor, vegetable oil, Fruit and vegetable juice concentrate.