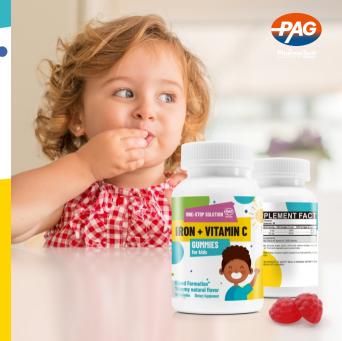

#### **Iron for Kids Gummy**

**Appearance:** Raspberry shaped gummy with Raspberry flavor.

Benefit: Iron for Kids with Vitamin C 25mg Great Tasting

Natural Gummy for Iron Deficiency.

Daily intake: 1 gummy daily for 2~3 years of ages, 2 gummies daily for 4 years of ages and older.

Coating: Oil coating.

Average gummy weight: 2,500 mg/gummy.

#### **SUPPLEMENT FACT**

Serving Size: 1 Gummy Servings Per Container: 60

|           | Amount Per Serving | %DV for Ages 2~3 yrs* | %DV for Ages 4+ yrs** |
|-----------|--------------------|-----------------------|-----------------------|
| Iron      | 9 mg               | 129%                  | 50%                   |
| Vitamin C | 25 mg              | 167%                  | 28%                   |