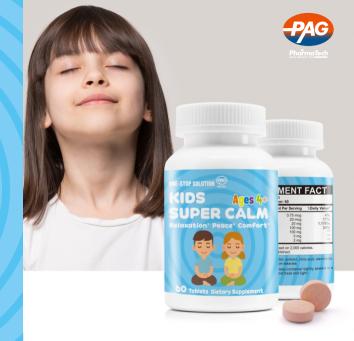

### **Kids Super Calm Chewable Tablet**

Appearance: Round shaped tablet with orange flavor.

Benefit: A Magnesium Chewable Tablet for Comfort,
Calm Kids with L-Theanine, Vitamins and More.

Daily intake: 1 chewable tablet daily .

Average tablet weight: 1,000 mg/tab.

#### SUPPLEMENT FACT

Serving Size: 1 Tablet Servings Per Container: 60

**Amount Per Serving** %Daily Value\* Vitamin D3 0.75 mca 4% Vitamin K1 17% 20 mca Vitamin B6 20 ma 1.176% Magnesium 100 mg 24% L-Theanine 100 ma Chamomile flower 5 ma Passion flower 2 mg