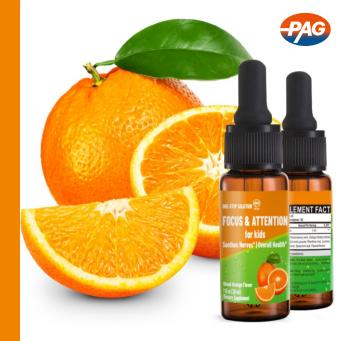

#### **Kids Focus & Adrenal Support Drops**

**Appearance:** Brown liquid filled in bottle with graduated dropper.

Benefit: Nootropic Focus Supplement for Kids with Ginkgo Biloba & Astragalus. Support Adrenal, Focus & Memory

**Daily intake:** Add 1ml to your kids favorite dish or drink. **Net weight:** 1 fl oz (30 ml).

#### SUPPLEMENT FACT

Serving Size: 1 ml

Servings Per Container: 30

| Amount Pe                        | r Serving | % DV*         |
|----------------------------------|-----------|---------------|
| Proprietary Blend                | 1 ml      | **            |
| Astragalus root Wood betony berb | Ginkgo    | hlioha extrac |