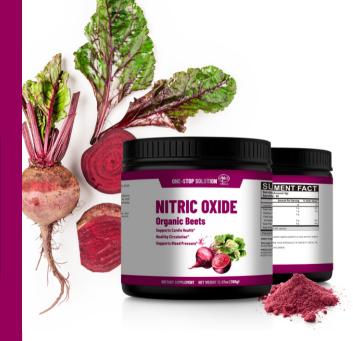

# Organic Beet Root Powder

Appearance: Red powder filled in bottle Benefit: Organic Beet Root Powder - Natural Nitric

Oxide Booster

Daily intake: Add one scoop (4g) to your favorite dish or drink for a nutritious boost

**Net weight:** 12.67oz (360 g)

# SUPPLEMENT FACT

Serving Size: 1 scoop (Around 4q)

Servings Per Container: 90

|                         | Amount Per Serving | % Daily Value* |
|-------------------------|--------------------|----------------|
| Calories                | 16                 | 16             |
| Total carbohydrate      | 4 g                | 2%             |
| Dietary Fiber           | 1 g                | 7%             |
| Total sugar             | 3 g                |                |
| Includes 0g added sugar |                    |                |
| Total Fat               | 0 g                | 0%             |
| Total Protein           | 0 g                | 0%             |