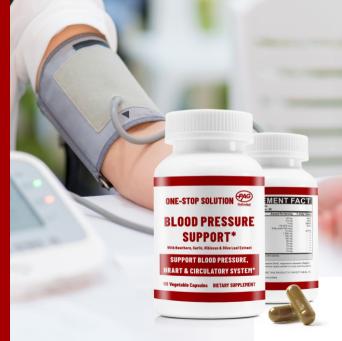

# **Blood Pressure Support Hard Capsule**

Appearance: HPMC hard capsule filled with powder Benefit: Support blood pressure, heart and circulatory system

Daily intake: 1 capsule 3 times daily with meal.

Capsule size: 00# HPMC

Average filling weight: 590 mg/cap

### SUPPLEMENT FACT

Serving Size: 1 Capsule Servings Per Container: 90

|                        | Amount Per Serving   | % Daily Value* |
|------------------------|----------------------|----------------|
| Vitamin C              | 40 mg                | 44%            |
| Niacin                 | 2.5 mg               | 16%            |
| Vitamin B6             | 5 mg                 | 294%           |
| Folate                 | 170 DFE mcg          | 43%            |
|                        | (Folic acid=100 mcg) |                |
| Vitamin B12            | 10 mcg               | 417%           |
| Garlic powder          | 1,500 mg             | **             |
| Hawthorn extract       | 150 mg               | **             |
| Hibiscus flower powder | 100 mg               | **             |
| Olive leaf extract     | 50 mg                | **             |
| Buchu leaf extract     | 25 mg                | **             |
| Uva ursi leaf extract  | 15 mg                | **             |
| Juniper berry powder   | 15 mg                | **             |
| Green tea leaf extract | 15 mg                | **             |

Percent Daily Value based on 2,000 calories.

\*\*Daily value not established.

Other Ingredients: HPMC (Capsule Shell), magnesium stearate (Vegan)