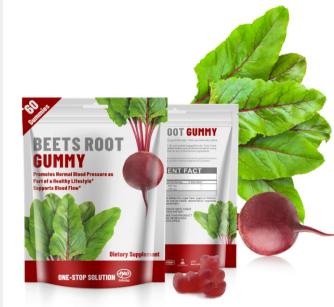

### **Beet Root Plus Gummy**

Appearance: Gummy bear with natural grape fruit flavor Benefit: Gummy with beetroot to promotes normal blood

pressure as part of a healthy lifestyle

Daily intake: 2 gummies/day

Coating: Oil coating

Average gummy weight: 2,500 mg/gummy

#### SUPPLEMENT FACT

Serving Size: 2 Gummies Servings Per Container: 30

 Amount Per Serving
 % Daily Value\*

 Beet root powder
 600 mg
 \*\*

 Grape seed extract
 160 mg
 \*\*

\*\*Daily value not established.

Other Ingredients: Glucose (or Maltitol for sugar free), sugar (or Maltitol for sugar free), pectin, citric acid, sodium citrate, natural flavor, vegetable oil. Fruit and vegetable iuice concentrate.