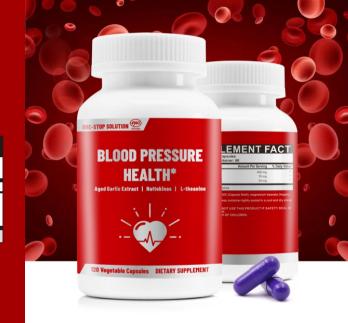

# **Garlic Extract Plus Hard Capsule**

Appearance: HPMC hard capsule filled with powder. Benefit: With aged garlic extract, nattokinase and

theanine to support blood pressure health.

Daily intake: 2 capsules twice daily.

Capsule size: 1# HPMC.

Average filling weight: 257 mg/cap.

### SUPPLEMENT FACT

Serving Size: 2 Capsules Servings Per Container: 60

|                     | Amount Per Serving | % Daily Value* |
|---------------------|--------------------|----------------|
| Aged garlic extract | 400 mg             | **             |
| Nattokinase         | 70 mg              | **             |
| L-theanine          | 24 mg              | **             |