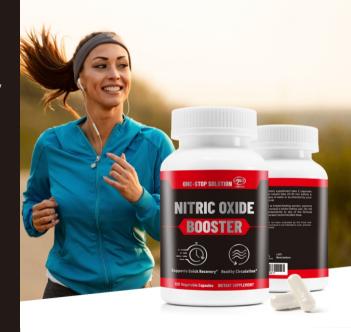

## Nitric Oxide Support Hard Capsule

Appearance: HPMC hard capsule filled with powder Benefit: Capsules with amino acids to increase level of nitric oxide in blood to support you have a quick recovery and healthy circulation during workout.

Daily intake: Take 2 capsules once a day. For best results take 20-30 min before a meal with an 8oz. glass of water or as directed by your Healthcare Professional. Capsule size: 00# HPMC

Average filling weight: 680 mg/cap

#### SUPPLEMENT FACT

Serving Size: 2 Capsules Servings Per Container: 30

|                        | Amount Per Serving | % Daily Value* |
|------------------------|--------------------|----------------|
| Calcium                | 16 mg              | 1%             |
| Niacin                 | 15 mg              | 94%            |
| L-arginine             | 400 mg             | **             |
| L-arginine AKG extract | 400 mg             | **             |
| L-citrulline HCI       | 200 mg             | **             |
| L-citrulline malate    | 200 mg             | **             |
| Beta alanine           | 80 mg              | **             |

Percent Daily Value based on 2,000 calories.

\*\*Daily value not established.

Other Ingredients: HPMC (Capsule Shell), magnesium stearate (Vegan)