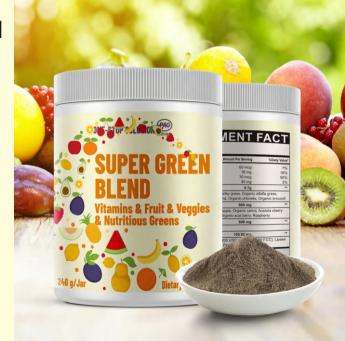

# **Amazing Grass Superfood Powder**

Appearance: Powder filled in jar.

Percent daily value based on 2,000 calories.
\*\*Daily value not established.

Other Ingredients:Silica.

Benefit: Ensures you are getting the right amount of nutrients

to support overall health and immunity.

Daily intake: 1 scoop daily with water or juice.

Net weight: 240g/jar

#### SUPPLEMENT FACT

Serving Size: 1 spoon (8 g) Servings Per Container: 30

|                                                                                                                                           | Amount Per Serving        | %Daily Value* |
|-------------------------------------------------------------------------------------------------------------------------------------------|---------------------------|---------------|
| Vitamin A                                                                                                                                 | 60 mcg                    | 7%            |
| Vitamin C                                                                                                                                 | 16 mg                     | 18%           |
| Vitamin K                                                                                                                                 | 70 mcg                    | 58%           |
| Calcium                                                                                                                                   | 40 mg                     | 3%            |
| Green food blend                                                                                                                          | 5.7g                      | **            |
| Organic wheat grass, Organic barley grass, Organic alfalfa grass, Organic spinach, Organic spirulina, Organic chlorella, Organic broccoli |                           |               |
| Antioxidant blend                                                                                                                         | 800 mg                    | **            |
| Organic rose hips, Organic pineapple, Organic carrot, Acerola cherry                                                                      |                           |               |
| extract, Green tea leaf extract, Organic acai                                                                                             | berry, Raspberry          |               |
| Fiber blend                                                                                                                               | 600 mg                    | **            |
| Organic flax seed, Apple pectin                                                                                                           |                           |               |
| Enzyme blend                                                                                                                              | 105.92 mg                 | **            |
| Amylase (200 USP), Protease (200 USP), F                                                                                                  | Pepsin (3000 FCC), Lipase |               |
| (16 USP), Bromelain (90 GDU), Papain (2,6                                                                                                 | 670 TU)                   |               |