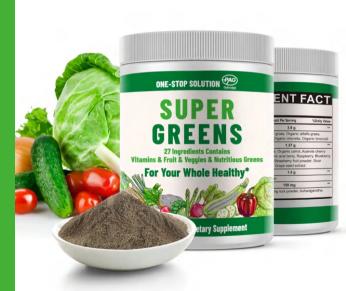

#### **Superfood Green Powder**

Appearance: Powder filled in jar.

Benefit: To fuel your fitness journey and give your body the nutrients is needs to bloom.

Daily intake: 1 scoop daily with water or juice.

Net weight: 210g/jar

#### SUPPLEMENT FACT

Serving Size: 1 spoon (7 g) Servings Per Container: 30

|                                                                                                                                                                                                                                                                                | Amount Per Serving | %Daily Value |
|--------------------------------------------------------------------------------------------------------------------------------------------------------------------------------------------------------------------------------------------------------------------------------|--------------------|--------------|
| Green food blend                                                                                                                                                                                                                                                               | 3.8 g              | **           |
| Organic wheat grass, Organic barley grass, Organic alfalfa grass,<br>Organic spinach, Organic spirulina, Organic chlorella, Organic broccoli                                                                                                                                   |                    |              |
| Antioxidant blend                                                                                                                                                                                                                                                              | 1.37 g             | **           |
| Organic rose hips, Organic pineapple, Organic carrot, Acerola cherry extract, Green tea leaf extract, Organic acai berry, Raspberry, Blueberry fruit powder, Cranberry fruit powder, Strawberry fruit powder, Sour cherry fruit extract, Goji fruit powder, Grape seed extract |                    |              |
| Fiber blend                                                                                                                                                                                                                                                                    | 1.5 g              | **           |
| Organic flax seed, Apple pectir                                                                                                                                                                                                                                                | n, Inulin          |              |
| Adaptogenic blend                                                                                                                                                                                                                                                              | 150 mg             | **           |
| Licorice root extract, American ginseng root powder, Ashwagandha powder, Eleuthero root extract                                                                                                                                                                                |                    |              |