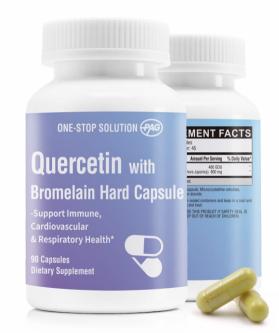

## **Quercetin with Bromelain Hard Capsule**

Appearance: 00# Transparent Hpmc Hard Capsule Filled With Powder Benefits: Support Immune, Cardiovascular & Respiratory Health\*, Ease Seasonal Allergies & Restore Optimal Wellness\*

**Daily intake:** As a dietary supplement, adults take 2 capsules daily, or as directed by a healthcare practitioner. Use only as directed.

#### SUPPLEMENT FACTS

Serving Size: 2 Capsules Servings Per Container: 45

Amount Per Serving % Daily Value

Bromelain (2400 GDU/g) 480 GDU Quercetin (95%, from Sophora Japonica) 800 mg

\*\* Daily Value not established.

Other Ingredients: HPMC capsule, Microcrystalline cellulose, Magnesium stearate, Silicon dioxide.