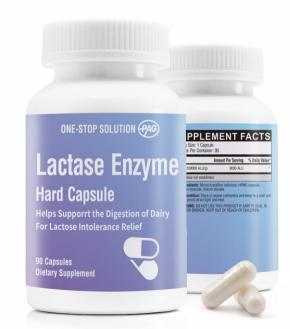

# Lactase Enzyme Hard Capsule

Appearance: 1# Transparent Hpmc Hard Capsule Filled With Powder Benefits: Helps Supporrt the Digestion of Dairy\*. For Lactose Intolerance Relief\* Daily intake: As a dietary supplement, adults take 1 capsule daily, or as directed by a healthcare practitioner. Use only as directed.

#### SUPPLEMENT FACTS

Serving Size: 1 Capsules Servings Per Container: 90

Amount Per Serving % Daily Value

Lactase (100000 ALU/g)

9000 ALU

\*\* Daily Value not established

Other Ingredients: Microcrystalline cellulose, HPMC capsule, Magnesium stearate. Silicon dioxide.