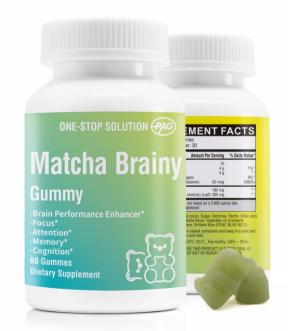

### Matcha Brainy Gummy

Appearance: Light green colored, matcha leaf flavored, bear shaped pectin gummy

**Benefit:** Brain Performance Enhancer\*, Support Focus, Attention, Memeory, Cognition\*

Daily intake: As a dietary supplement, adults take 2 gummies daily, or as directed by a healthcare practitioner. Use only as directed.

#### **SUPPLEMENT FACTS**

Serving Size: 2 Gummies Servings Per Container: 30

| Amount                                                                                                         | Per Serving                | % Daily Value*            |  |
|----------------------------------------------------------------------------------------------------------------|----------------------------|---------------------------|--|
| Calories<br>Total Carbohydrate<br>Total Sugars<br>Included 4g Added Sugars<br>Vitamin B12 (as Methylcobalamin) | 15<br>4 g<br>4 g<br>50 mcg | 1%*<br>**<br>8%*<br>2083% |  |
| Alpha-GPC<br>Matcha Powder (Camellia sinensis) (L                                                              | 100 mg<br>.eaf) 300 mg     | **                        |  |
| *Percent Daily Values (DV) are based on a 2,000 calorie diet.  ** Daily Value (DV) not established.            |                            |                           |  |

Other Ingredients: Glucose syrup, Sugar, Dextrose, Pectin, Citric acid, Sodium citrate, Natural matcha flavor, Vegetable oil (Contains Carnauba wax). Beta carotene. Brilliant Blue (FD&C BLUE NO.1).