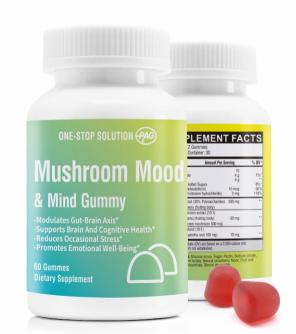

# Mushroom Mood & Mind Gummy

**Appearance:** Brown-red colored, strawberry flavored, button shaped pectin gummy

Benefits: Modulates Gut-Brain Axis\*, Supports Brain And Cognitive Health\*, Reduces Occasional Stress\*, Promotes Emotional Well-Being\*

**Daily intake:** As a dietary supplement, adults take 2 gummies daily, or as directed by a healthcare practitioner. Use only as directed.

#### SUPPLEMENT FACTS

Serving Size: 2 Gummies Servings Per Container: 30

| Amount Per Serving                                                                                                                                       |                                    | % DV*                     |
|----------------------------------------------------------------------------------------------------------------------------------------------------------|------------------------------------|---------------------------|
| Calories<br>Total Carbohydrate<br>Total Sugars<br>Included 4g Added Sugars<br>Vitamin D (as Cholecalciferol)<br>Vitamin B6 (as Pyridoxine hydrochloride) | 15<br>4 g<br>4 g<br>10 mcg<br>2 mg | 1%*<br>8%*<br>50%<br>118% |
| Lion's mane extract (30% Polysaccharides)<br>(Hericium Erinaceus) (fruiting body)                                                                        | 200 mg                             | ••                        |
| Cordyceps mushroom extract (10:1)<br>(Cordyceps militaris) (fruiting body)<br>(equiv. To Cordyceps mushroom 500 mg)                                      | 50 mg                              | ••                        |
| Ashwagandha extarct (10:1)<br>(equiv. to Ashwagandha root 100 mg)                                                                                        | 10 mg                              |                           |
| *Percent Daily Values (DV) are based on a 2,000 calorie diet.  ** Daily Value (DV) not established.                                                      |                                    |                           |

Other Ingredients: Glucose syrup, Sugar, Pectin, Sodium citrate, Citric acid, Calcium lactate, Natural strawberry flavor, Fruit and vegetable juice concentrate. Steviol glycosides.