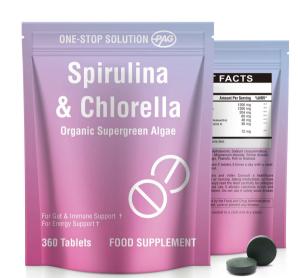

# Spirulina & Chlorella Organic Supergreen Algae

Appearance: Green color, round shaped, coated tablet Benefit: For Gut & Immune Support; For Energy Support. Daily intake: As a dietary supplement, take 6 tablets daily with a meal.

| SUPPLEMENT FACTS                                      |       |
|-------------------------------------------------------|-------|
| Serving Size: 6 Tablets<br>Servings Per Container: 60 |       |
| Amount Per Serving                                    | %NRV* |

| Organic spirulina powder (Arthrospira platensis)                  | 1200 mg | ** |
|-------------------------------------------------------------------|---------|----|
| Organic chlorella powder (Vugaris) (Broken cell wall)             | 1200 mg | ** |
| Organic matcha powder (Camellia sinensis)                         | 204 mg  | ** |
| Blue spirulina powder (Arthrospira platensis)                     | 60 mg   | ** |
| Red spirulina powder (Haematococcus pluvialis)(1% Astaxanthin)    | 48 mg   | ** |
| Citrus bioflavonoids (Citrus reticulata) [Fruit] (Standardized to | 36 mg   | ** |
| 98% citrus bioflavonoids)                                         |         |    |
| Black pepper extract (Nigrum piperis) [Fruit]                     | 12 mg   | ** |
| (Standardized to 95% peperine)                                    | -       |    |

\* Percent Daily Values are based on a 2,000 calorie diet. \*\* Daily Value not established.

Other Ingredients: Microcrystalline cellulose, Maltodextrin, Sodium croscarmellose, Coating agent, Sodium carboxymethylcellulose, Magnesium stearate, Silicon dioxide. Free from: Wheat, Gluten, Dairy, Corn, Soy, Eggs, Peanuts, Fish or Seafood.