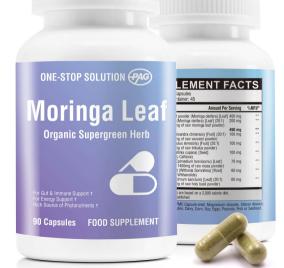

### Moringa Leaf Organic Supergreen Herb Hard Capsule

Appearance: Green powder filled in 00# hard capsule. Benefit: For Gut & Immune Support; For Energy Support. Daily intake: As a dietary supplement, take 2 capsules daily with a meal.

Size: 00# HPMC

#### SUPPLEMENT FACTS

Serving Size: 2 Capsules Servings Per Container: 45

| Amount Per                                               | Serving | %NRV* |
|----------------------------------------------------------|---------|-------|
| Organic moringa leaf powder (Moringa oleifera)           | 400 mg  | ••    |
| Moringa leaf extract (Moringa oleifera) [Leaf] (20:1)    | 300 mg  | ••    |
| (Equivalent to 6000mg of raw moringa leaf powder)        |         |       |
| 6 IN 1 Herbal Blend                                      | 390 mg  | ••    |
| Turmeric extract (Curcuma longa) [Root] (20:1)           | 160 mg  | ••    |
| (Equivalent to 3200mg of raw turmeric powder)            |         |       |
| Elderberry extract (Sambucus nigra) [Fruit] (20:1)       | 100 mg  | ••    |
| (Equivalent to 2000mg of raw elderberry powder)          |         |       |
| Organic spirulina powder (Arthrospira platensis)         | 60 mg   |       |
| Sea buckthorn extract (Hippophae rhamnoides) [Fruit]     |         |       |
| (30:1) (Equivalent to 1200mg of raw sea buckthorn po     |         |       |
| Grapeseed extract (Vitis vinifera) [Seed]                | 20 mg   |       |
| (Standardized to 95% procyanidine)                       |         |       |
| Black pepper extract (Nigrum piperis) [Fruit]            | 10 mg   |       |
| (Standardized to 95% peperine)                           |         |       |
| * Percent Daily Values are based on a 2,000 calorie diet |         |       |

\*\* Daily Value not established

Other Ingredients: HPMC Capsule shell, Magnesium stearate, Silicon dioxide.

Free from: Wheat, Gluten, Dairy, Corn, Soy, Eggs, Peanuts, Fish or Seafood.