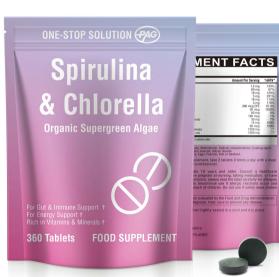

# Spirulina & Chlorella Organic Supergreen Algae

Appearance: Green color, round shaped, coated tablet. Benefit: For Gut & Immune Support; For Energy Support. Daily intake: As a dietary supplement, adult take 6 tablets daily with meal.

#### SUPPLEMENT FACTS

Serving Size: 6 Tablets Servings Per Container: 60

| Amour                                                                                                                                                                                                                                                                                                                                                                                                                                                                                                                                                    | nt Per Serving                                                                                                                                   | %NRV*                                                                                     |
|----------------------------------------------------------------------------------------------------------------------------------------------------------------------------------------------------------------------------------------------------------------------------------------------------------------------------------------------------------------------------------------------------------------------------------------------------------------------------------------------------------------------------------------------------------|--------------------------------------------------------------------------------------------------------------------------------------------------|-------------------------------------------------------------------------------------------|
| Vitamin A (as Retinyl palmalate)<br>Vitamin C (as Ascorbic acid)<br>Vitamin E (as Ascorbic acid)<br>Vitamin E (as Ca-checopheryl acetate)<br>Vitamin B (2 (as Ribotlavin)<br>Maan (bitamin B2) (as Nasianide)<br>Folate B (as Pyrdosen KD)<br>Folate B (as Pyrdosen KD)<br>Folate Ino (as Garciaum lactate anhydrous)<br>Iron (as Farosu Iumante)<br>Magnesium (as Magnesium citrate anhydrous)<br>Iron (as Farosu Iumante)<br>Magnesium (as Magnesium citrate anhydrous)<br>Iron (as Farosu Iumante)<br>Organic shortlan powder (Anthrospita platensis) | 1.2 mg<br>60 mg<br>18 mg<br>3 mg<br>18 mg<br>3 mg DFE<br>30 mcg DFE<br>30 mcg<br>60 mg<br>180 mcg<br>12 mg<br>60 mcg<br>12 mg<br>60 mcg<br>12 mg | 133%<br>67%<br>120%<br>231%<br>113%<br>176%<br>97.5%<br>1250%<br>5%<br>1%<br>109%<br>109% |
| organio enerona portaer (enereta regaro/eneret                                                                                                                                                                                                                                                                                                                                                                                                                                                                                                           | a mai) i Eoo mg                                                                                                                                  |                                                                                           |

\* Percent Daily Values are based on a 2,000 calorie diet. \*\* Daily Value not established.

Other Ingredients: Microcrystalline cellulose, Maltodextrin, Sodium croscarmellose, Coating agent, Sodium carboxymethylcellulose, Magnesium stearate, Silicon dioxide. Free from: Wheat, Gluten, Dairy, Corn, Soy, Eggs, Peanuts, Fish or Seafood.