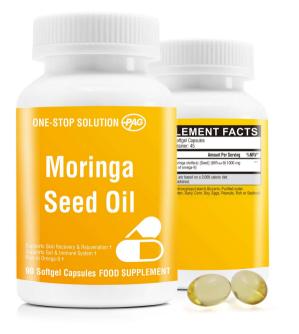

# Pure Moringa Seed Oil 1000MG Softgel Capsules

Appearance: Clear softgel capsule filled with light yellow oily liquid Benefit: Supports Skin Recovery & Rejuvenation; Supports Gut & Immune System; Rich in Omega-9.

Daily intake: As a dietary supplement, take 2 softgels daily with a meal.

#### SUPPLEMENT FACTS

Serving Size: 2 Softgel Capsules Servings Per Container: 45

Amount Per Serving %NRV\*

Moringa seed oil (Moringa oleifera) [Seed] (80%ω-9) 1000 mg (Equivalent to 800mg of omega-9)

\* Percent Daily Values are based on a 2,000 calorie diet. \*\* Daily Value not established.

Other Ingredients: Hydroxypropyl-starch,Glycerin,-Purified.water. Free from: Wheat, Gluten, Dairy, Corn, Soy, Eggs, Peanuts, Fish or Seafood.