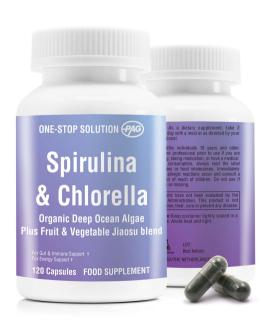

#### Spirulina & Chlorella Organic Deep Ocean Algae Plus Fruit & Vegetable Jiaosu Blend

Appearance: Green powder filled in 00# hard capsule. Benefit: For Gut & Immune Support; For Energy Support. Daily intake: As a dietary supplement, adult take 4 capsules daily with meal.

Size: 00#HPMC

#### SUPPLEMENT FACTS Serving Size: 4 Capsules Servings Per Container: 30

| Amount                                           | Per Serving | %NRV* |
|--------------------------------------------------|-------------|-------|
| Organic spirulina powder (Arthrospira platensis) | 1200 ma     | **    |
| Organic chlorella powder (Chlorella vulgaris)    | 1200 mg     | **    |
| (Broken cell wall)                               |             |       |
| Comprehensive fruit & vegetable jiaosu powder    | 140 mg      | **    |
|                                                  |             |       |

\* Percent Daily Values are based on a 2,000 calorie diet. \*\* Daily Value not established.

Other Ingredients: HMPC capsule shell, Magnesium stearate, Silicon dioxide. Free from: Wheat, Gluten, Dairy, Corn, Soy, Eggs, Peanuts, Fish or Seafood.