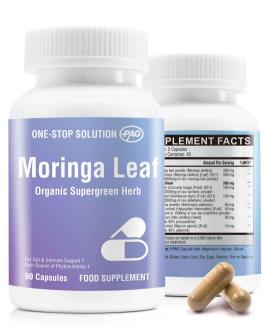

## Moringa Leaf Organic Supergreen Herb Hard Capsule

Appearance: Brown powder filled in 00# hard capsule. Benefit: For Gut & Immune Support. Daily intake: As a dietary supplement, take 2 capsules daily with meal. Size: 00# HPMC

| S | U | Ρ | Ρ | L | .EN | ١E١ | NΤ | FA | CTS |  |
|---|---|---|---|---|-----|-----|----|----|-----|--|
|   |   |   | - |   |     |     |    |    |     |  |

Serving Size: 2 Capsules Servings Per Container: 45

| Amount Per                                            | Serving | %NRV* |
|-------------------------------------------------------|---------|-------|
| Organic moringa leaf powder (Moringa oleifera) [Leaf] | 400 mg  | **    |
| Moringa leaf extract (Moringa oleifera) [Leaf] (20:1) | 200 mg  | **    |
| (Equivalent to 4000mg of raw moringa leaf powder)     |         |       |
| 6 IN 1 Herbal Blend                                   | 490 mg  | ••    |
| Wuweizi extract (Schisandra chinensis) [Fruit] (20:1) | 100 mg  | **    |
| (Equivalent to 2000mg of raw wuweizi powder)          |         |       |
| Tribulus extract (Tribulus terrestris) [Fruit] (20:1) | 100 mg  | **    |
| (Equivalent to 2000mg of raw tribulus powder)         |         |       |
| Guarana extract (Paullinia cupana) [Seed]             | 100 mg  | **    |
| (Standardized to 22% Caffeine)                        |         |       |
| Epimedium extract (Epimedium brevicornu) [Leaf]       | 70 mg   | **    |
| (20:1) (Equivalent to 1400mg of raw maca powder)      |         |       |
| Ashwagandha extract (Withania Somnifera) [Root]       | 60 mg   | **    |
| (Standardized to 5% Withanolide)                      | -       |       |
| Holy basil extract (Ocimum sanctum) [Leaf] (20:1)     | 60 mg   | **    |
| (Equivalent to 1200mg of raw holy basil powder)       | 5       |       |

\* Percent Daily Values are based on a 2,000 calorie diet. \*\* Daily Value not established.

Other Ingredients: HPMC Capsule shell, Magnesium stearate, Silicon dioxide. Free from: Wheat, Gluten, Dairy, Corn, Soy, Eggs, Peanuts,

Free from: Wheat, Gluten, Dairy, Corn, Soy, Eggs, Peanuts, Fish or Seafood.