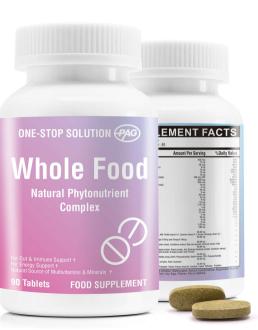

#### Whole Food Natural Phytonutrient Complex Tablet

Appearance: Yellow green coated oval shaped tablet with black speckle.

Benefit: For Gut & Immune Support; For Energy Support. Daily intake: As a dietary supplement, take 2 tablets daily with meal.

#### SUPPLEMENT FACTS

Serving Size: 2 Tablets Servings Per Container: 45

|                                                                      | Amount Per Serving %Dai                                        | ly Value  |
|----------------------------------------------------------------------|----------------------------------------------------------------|-----------|
| Vitamin A (as Bata-carolene)                                         | 450 mag                                                        | 50%       |
|                                                                      | 72 mg                                                          | 80%       |
| Vitamin 03 (as Cholecalciferel)                                      | 30 mag                                                         | 150%      |
| Witamin E (as Di-alpha tocopherol acatatu)                           | 8 mg                                                           | 53%       |
| Thiamin (as Thiamin mononitrate)                                     | 15 mg                                                          | 1,250%    |
| Fibofavin                                                            | 15 mg                                                          | 1,154%    |
| Nacin (as Nacinamide)                                                | 15 mg                                                          | 94%       |
| Felate (as Calcium L-5-methyltatrahydrotolate)                       | 408 mog Diff                                                   | 102%      |
| Vitemin 812 (as Methylcobalamin)                                     | 300 mag                                                        | 12,500%   |
| Biofin (as D-Biotin)                                                 | 600 mag                                                        | 2,000%    |
| Partisthenic acid (as D-Calcium pantothenate)                        | 18 mg                                                          | 350%      |
| Choline (as Choline Bitartrate)                                      | 6 mg                                                           | 1%        |
| Calcium (as Calcium carbonate)                                       | 64 mg                                                          | 5%        |
| Iron (as Ferrous sulfate)                                            | 9 mg                                                           | 50%       |
| lodine (as Potassium iodide)                                         | BD mog                                                         | 53%       |
| Magnesium (as Magnesium citrate)                                     | 32 mg                                                          | 8%<br>77% |
| Zinc (as Zinc citrate)                                               | 8 mg                                                           | 72%       |
| Selenium (as Sodium selenite)                                        | 13 mg                                                          | 245       |
| Copper (as Cupric gluconate)<br>Management (as Management sufficier) | 0.27 mg                                                        | 30%       |
| Chromium (as Overnium picelinate)                                    | 53 mg                                                          | 1575      |
| Mohdemum (as Sodium mohdele)                                         | 55 mg                                                          | 131%      |
| Sofum (as Sofum chloride)                                            | 2/ Hog<br>5 mm                                                 | (15)      |
| Potessium (as Potessium chloride)                                    | 5 mg                                                           | 41%       |
| Invalid                                                              | 6 mg                                                           | 1.1       |
| Labin                                                                | 6 mg                                                           |           |
| Banan (as Sodium horate)                                             | 0.53 mm                                                        |           |
| Green & Whole Food Bland                                             | 200 mm                                                         |           |
| Spirulina, Chiprella, Apple pectin                                   | 200 110                                                        |           |
| Keh Band                                                             | 66.65 mg                                                       |           |
| Erbinarya extract & 1. Gener extract & 1. Mile Thinfie a             | stract 4:1. Cayenne extract 4:1. Korean Gimeng extract 4:1     |           |
| Omega Blend                                                          | 62.65 ma                                                       |           |
| Flammed, Borage powder (Contains Omega-3 50mg an                     | d Omeza-6 16mg)                                                |           |
| Vegetable Blend                                                      | 66.65 mg                                                       |           |
| Pamiley powder, Garlic extract, Carrot powder extract, 0             | aulifover extract, Beet root powder, Broccoli extract, Kale    |           |
| Frat Blend                                                           | 66.65 mg                                                       |           |
| Papaus frait powder, Grapefruit extract. Apple powder,               | Peach powder, Acai (Euterpe oleracea) powder, Cranberry extrao | ±.        |
| Bueberry extract, Bilberry extract, Pineagple powder, C              | kange powder, Noni Powder                                      |           |
| Mushroom Blend                                                       | 33.34 mg                                                       |           |
| Shitake extract (20% Polysaccharide), Maitake extract                | (20% Polysaccharide), Reishi extract (20% Polysaccharide)      |           |
| Citrus Bio Complex                                                   | 33.34 mg                                                       |           |
| Citrus bioflavonoids complex, Hesperidin complex, Rut                |                                                                |           |
| Digestive Enzyme Blend                                               | 33.34 mg                                                       |           |
| Betaine hydrochloride, Bromelain (from Pineapple), Pa                | pain (Papeya enzyme), Amylase, Lipese, Cellulase, Protease     |           |
|                                                                      |                                                                |           |

**Other Ingredients:**Microcrystalline cellulose, Coating agent, Sodium croscarmellose, Magnesium stearate. **Free from:** Wheat, Gluten, Dairy, Corn, Soy, Eggs, Peanuts, Fish or Seafood.